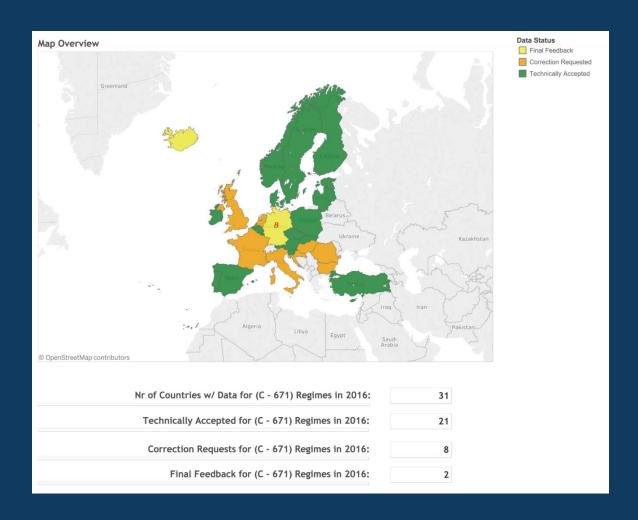

aume Targa

# Presentation plan

 Data deliveries and feedback for recent B-K, (Status for 11/06/2018)

Scoring for E2a data flow,

Progress on data quality.

# Presentation plan

Data deliveries and feedback for recent B-K,

(Status for now)



- Scoring for E2a data flow,
- Progress on data quality.

## Data deliveries and feedback for 2016 (B-G)



Data delivery status: B-G data flows for 2016.

## Data deliveries and feedback for 2016 (B-G)



Data delivery timeline for B-G data flows, 2016.

#### Data deliveries and feedback for data flow B, 2016.



The feedback is based both on QA checks running in CDR and additional checks performed outside CDR (geometry validation).

### Data deliveries and feedback for data flow D, 2016.



## Data deliveries and feedback for data flow C, 2016.



## Data deliveries and feedback for data flow E1a, 2016.



Similar as for data flow B, the feedback is based both on QA checks running in CDR and additional checks performed outside CDR (import into SQL DB, aggregations).

Due to amount of data, complexity of checks and allowed partial resubmissions, process is more difficult to follow than in case of B data flow.

### Data deliveries and feedback for data flow G, 2016.



### Data deliveries and feedback for data flow D1b, 2016.



#### Data deliveries and feedback for data flow E1b, 2016.



## Data deliveries and feedback for 2015 (H-K)



Data delivery status: H-K data flows for 2015.

## Data deliveries and feedback for 2015 (H-K)



Data delivery timeline for H-K data flows, 2015.

#### Data deliveries and feedback for data flow H