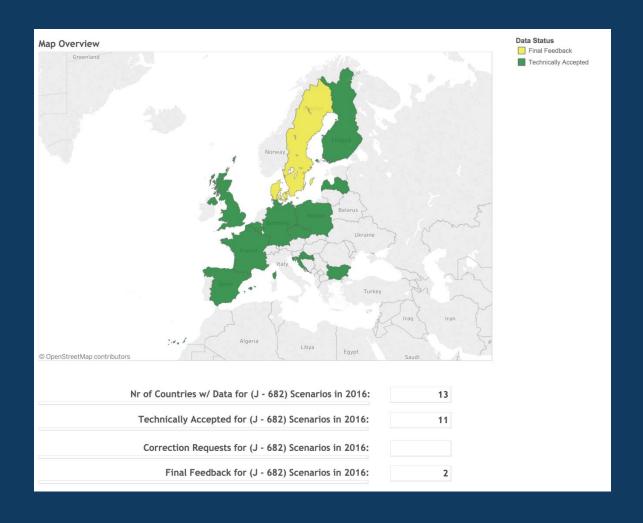

#### Data deliveries and feedback for data flow J, 2015.

Automated final feedback (acceptance/correction request) based on QA results.