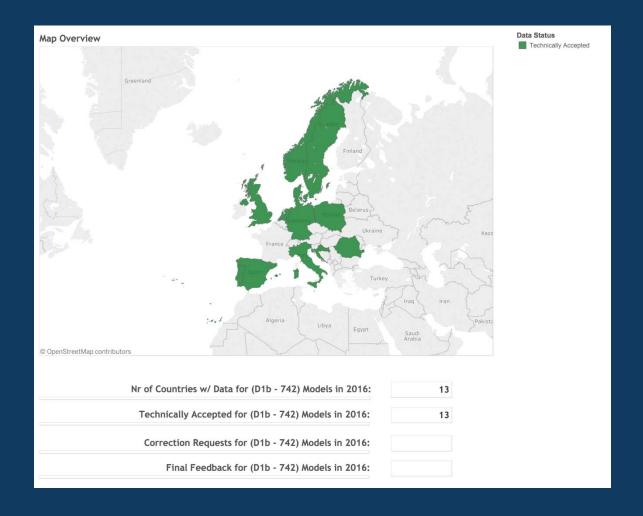

lows, 2016.

#### Data deliveries and feedback for data flow B, 2016.



The feedback is based both on QA checks running in CDR and additional checks performed outside CDR (geometry validation).

### Data deliveries and feedback for data flow D, 2016.



## Data deliveries and feedback for data flow C, 2016.



## Data deliveries and feedback for data flow E1a, 2016.



Similar as for data flow B, the feedback is based both on QA checks running in CDR and additional checks performed outside CDR (import into SQL DB, aggregations).

Due to amount of data, complexity of checks and allowed partial resubmissions, process is more difficult to follow than in case of B data flow.

### Data deliveries and feedback for data flow G, 2016.



### Data deliveries and feedback for data flow D1b, 2016.



#### Data deliveries and feedback for data flow E1b, 2016.



## Data deliveries and feedback for 2015 (H-K)



Data delivery status: H-K data flows for 2015.

## Data deliveries and feedback for 2015 (H-K)



Data delivery timeline for H-K data flows, 2015.

#### Data deliveries and feedback for data flow H, 2015.



Automated final feedback (acceptance/correction request) based on QA results.

#### Data deliveries and feedback for data flow I, 2015.



Automated final feedback (acceptance/correction request) based on QA results.

#### Data deliveries and feedback for data flow J, 2015.



Automated final feedback (acceptance/correction request) based on QA results.

#### Data deliveries and feedback for data flow K, 2015.



Automated final feedback (acceptance/correction request) base