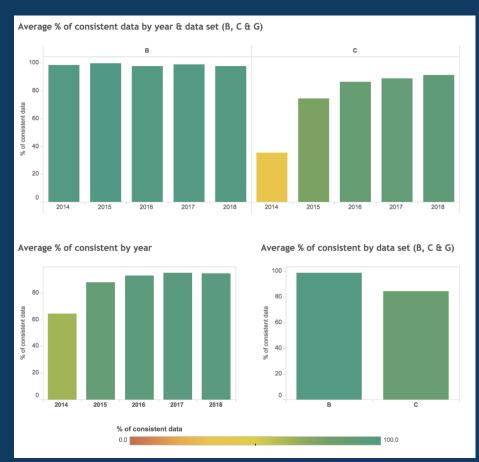

## Progress on data quality

Import of data sets B & C preliminary into data bases using the same constraints on interlinkages – notice improvement towards the latest year.