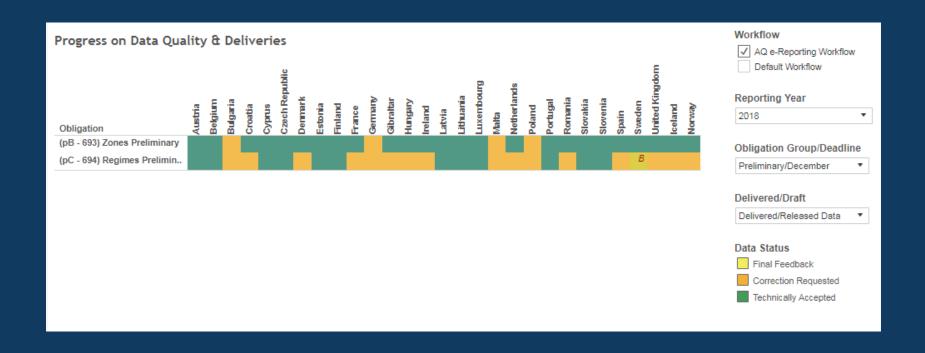

## Data deliveries and feedback for 2018 (preliminary).

Data delivery status: preliminary (B,C) data flows for 2018.

## Data deliveries and feedback for preliminary B, 2018.

The feedback is based both on QA checks running in CDR and additional checks performed outside CDR (geometry validation).

## Data deliveries and feedback for preliminary C, 2018.