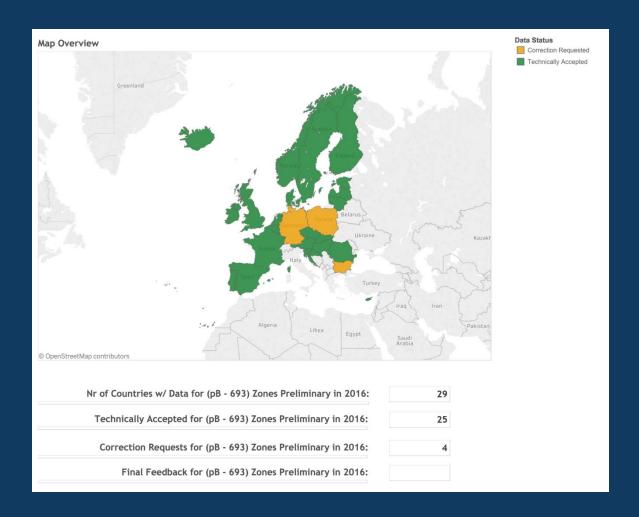

## Data deliveries and feedback for 2018 (preliminary).

Data delivery status: preliminary (B,C) data flows for 2018.

## Data deliveries and feedback for preliminary B, 2018.

The feedback is based both on QA checks running in CDR and additional checks performed outside CDR (geometry validation).