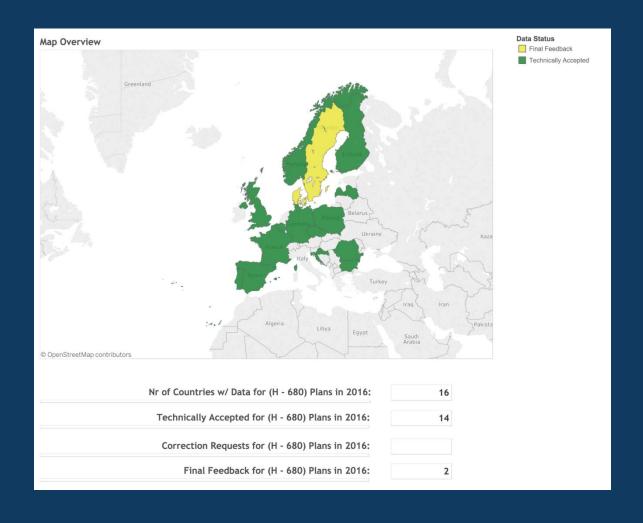

#### Data deliveries and feedback for data flow H, 2015.

Automated final feedback (acceptance/correction request) based on QA results.