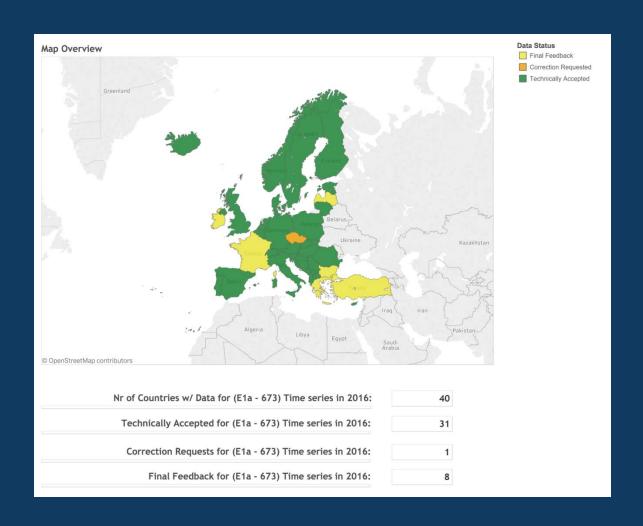

## Data deliveries and feedback for data flow E1a, 2016.

Similar as for data flow B, the feedback is based both on QA checks running in CDR and additional checks performed outside CDR (import into SQL DB, aggregations).

Due to amount of data, complexity of checks and allowed partial resubmissions, process is more difficult to follow than in case of B data flow.