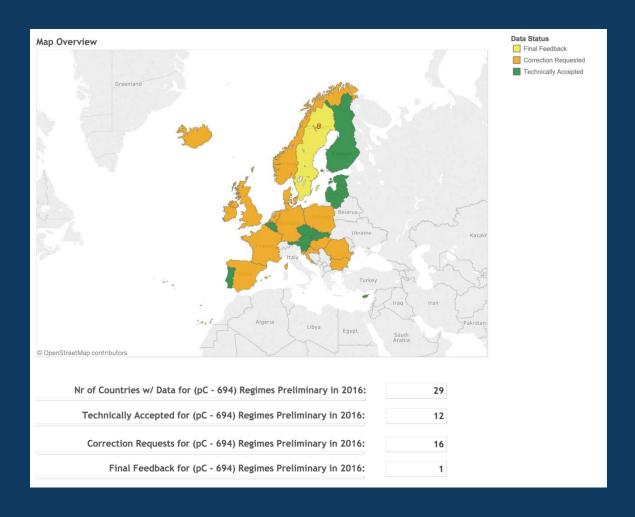

## Data deliveries and feedback for 2018 (preliminary).

Data delivery status: preliminary (B,C) data flows for 2018.

## Data deliveries and feedback for preliminary C, 2018.