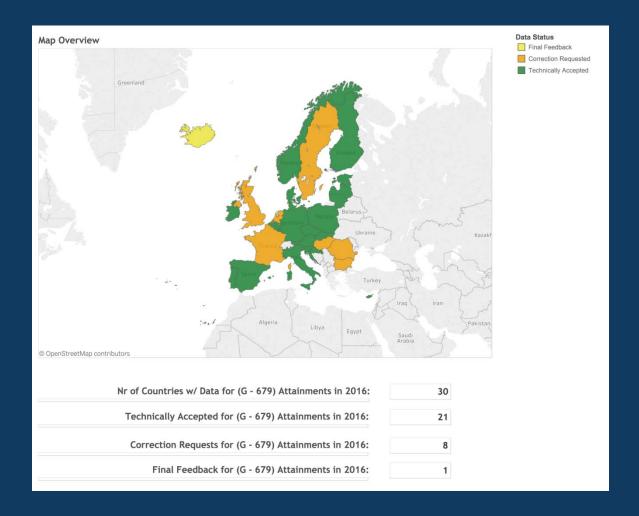

dback for 2016 (B-G)



Data delivery timeline for B-G data flows, 2016.

#### Data deliveries and feedback for data flow B, 2016.



The feedback is based both on QA checks running in CDR and additional checks performed outside CDR (geometry validation).

### Data deliveries and feedback for data flow D, 2016.



## Data deliveries and feedback for data flow C, 2016.



## Data deliveries and feedback for data flow E1a, 2016.



Similar as for data flow B, the feedback is based both on QA checks running in CDR and additional checks performed outside CDR (import into SQL DB, aggregations).

Due to amount of data, complexity of checks and allowed partial resubmissions, process is more difficult to follow than in case of B data flow.

### Data deliveries and feedback for data flow G, 2016.



### Data deliveries and feedback for data flow D1b, 2016.



#### Data deliveries and feedback for data flow E1b, 2016.



## Data deliveries and feedback for 2015 (H-K)



Data delivery status: H-K data flows for 2015.

## Data deliveries and feedback for 2015 (H-K)



Data delivery timeline for H-K data flows, 2015.

#### Data deliveries and feedback for data flow H, 2015.



Automated final feedback (acceptance/correction request) based on QA results.

#### Data deliveries and feedback for data flow I, 2015.



Automated final feedback (acceptance/correction request) based on QA results.

#### Data deliveries and feedback for data flow J, 2015.



Automated final feedback (acceptance/correction request) based on QA results.

#### Data deliveries and feedback for data flow K, 2015.