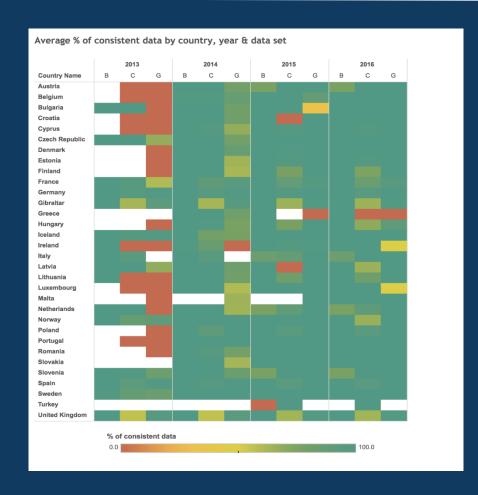

## Progress on data quality

Import of data sets B, C & G into data bases using the same constraints on interlinkages – notice improvement towards the latest year.