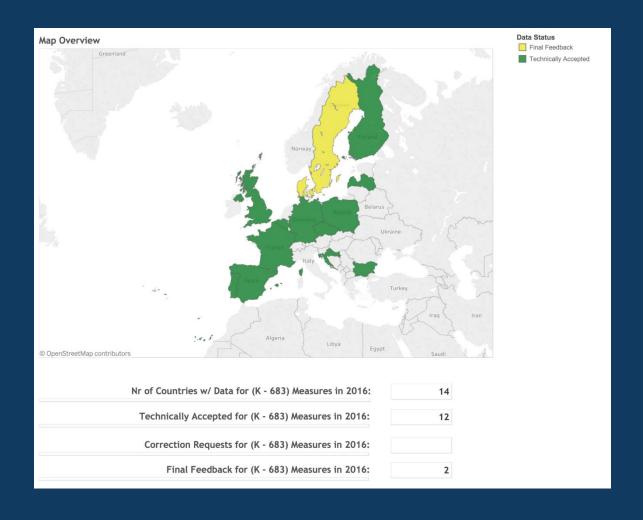

#### Data deliveries and feedback for data flow K, 2015.

Automated final feedback (acceptance/correction request) based on QA results.