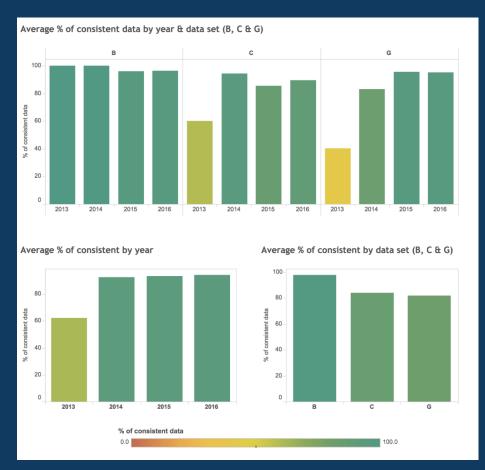

## Progress on data quality

Import of data sets B, C & G into data bases using the same constraints on interlinkages – notice improvement towards the latest year.