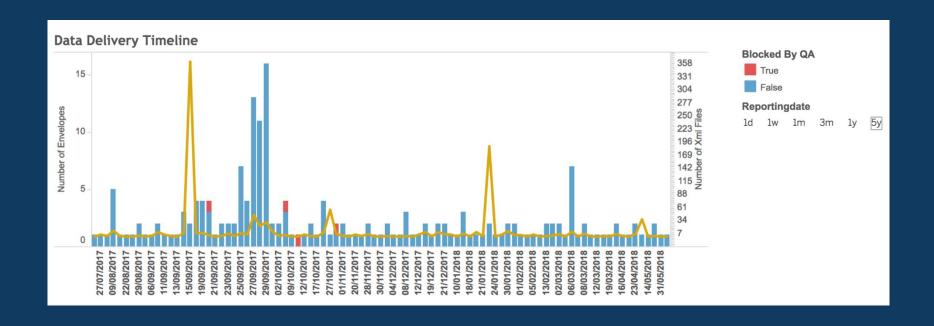

## Data deliveries and feedback for 2016 (B-G)

Data delivery timeline for B-G data flows, 2016.