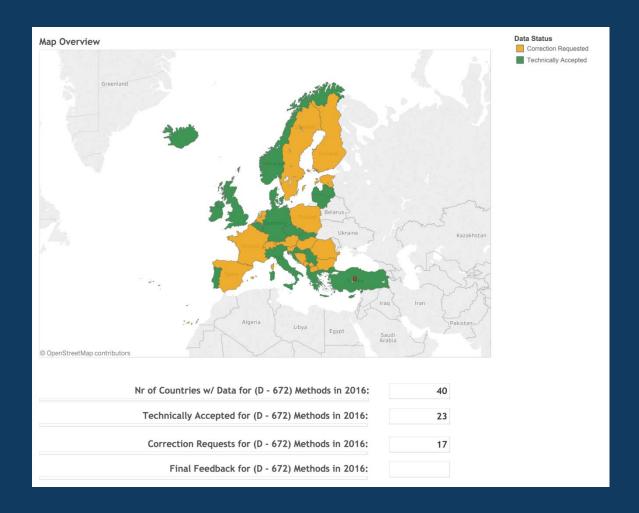

C-ACM work compiled by Artur Gsella, Michel Houssiau and Jaume Targa

# Presentation plan

 Data deliveries and feedback for recent B-K, (Status for 11/06/2018)

Scoring for E2a data flow,

Progress on data quality.

# Presentation plan

Data deliveries and feedback for recent B-K,

(Status for now)



- Scoring for E2a data flow,
- Progress on data quality.

## Data deliveries and feedback for 2016 (B-G)



Data delivery status: B-G data flows for 2016.

## Data deliveries and feedback for 2016 (B-G)



Data delivery timeline for B-G data flows, 2016.

#### Data deliveries and feedback for data flow B, 2016.



The feedback is based both on QA checks running in CDR and additional checks performed outside CDR (geometry validation).

### Data deliveries and feedback for data flow D, 2016.



## Data deliveries and feedback for data flow C, 2016.



## Data deliveries and feedback for data flow E1a, 2016.



Similar as for data flow B, the feedback is based both on QA checks running in CDR and additional checks performed outside CDR (import into SQL DB, aggregations).

Due to amount of data, complexity of checks and allowed partial resubmissions, process is more difficult to follow than in case of B data flow.

### Data deliveries and feedback for data flow G, 2016.



### Data deliveries and feedback for data flow D1b, 2016.



#### Data deliveries and feedback for data flow E1b, 2016.



## Data deliveries and feedback for 2015 (H-K)



Data delivery status: H-K data flows for 2015.

## Data deliveries and feedback for 2015 (H-K)



Data delivery timeline for H-K data flows