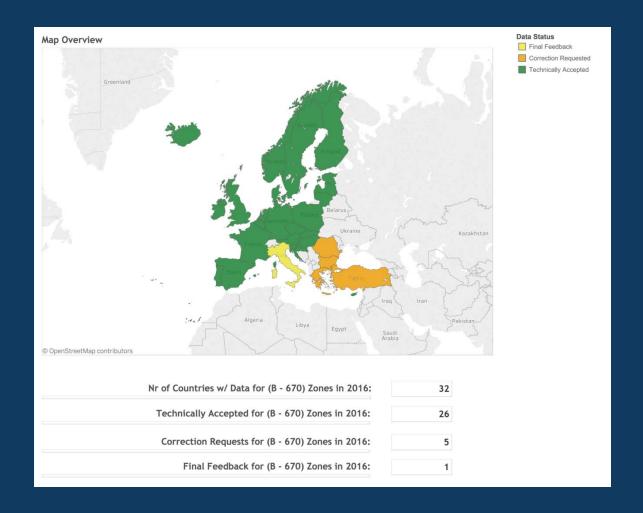

#### Data deliveries and feedback for data flow B, 2016.

The feedback is based both on QA checks running in CDR and additional checks performed outside CDR (geometry validation).