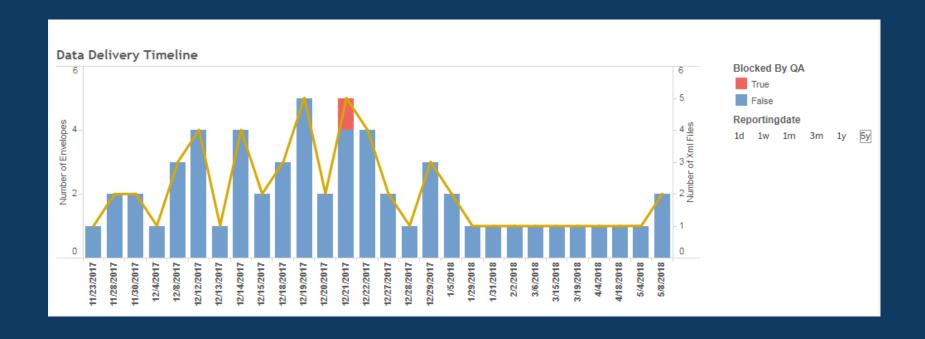

## Data deliveries and feedback for 2018 (preliminary).

Data delivery timeline for preliminary (B,C) data, 2018.

## Data deliveries and feedback for preliminary B, 2018.

The feedback is based both on QA checks running in CDR and additional checks performed outside CDR (geometry validation).