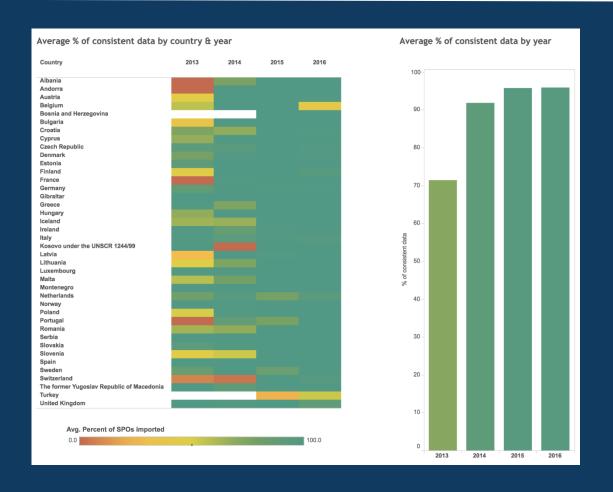

## Progress on data quality

Import of data sets B, C & G into data bases using the same constraints on interlinkages – notice improvement towards the latest year.

## Progress on data quality

Import of data sets B & C preliminary into data bases using the same constraints on interlinkages – notice improvement towards the latest year.

## Progress on data quality

Import of data set E1a into data bases using the same constraints on interlinkages – notice improvement towards the latest year.