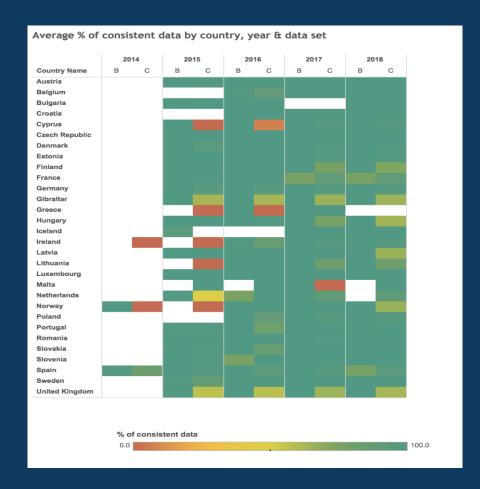

## Progress on data quality

Import of data sets B & C preliminary into data bases using the same constraints on interlinkages – notice improvement towards the latest year.