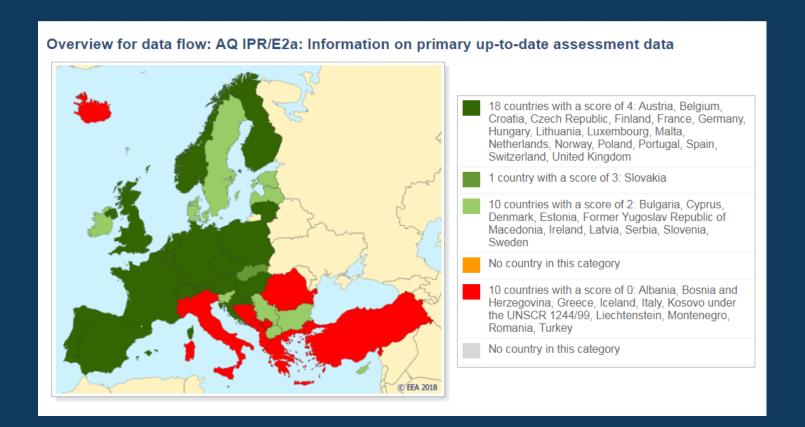

## Scoring of E2a data flow

#### Data flow E2a: scoring status for 2017.

Daily follow up on average data delivery time (measurement → EEA's data base).