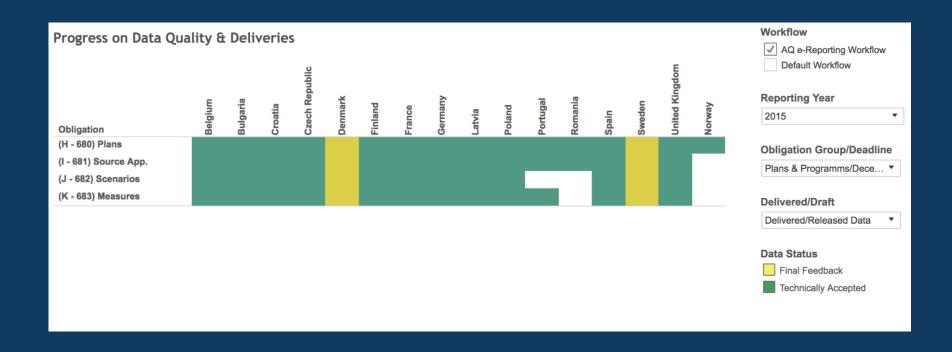

## Data deliveries and feedback for 2015 (H-K)

Data delivery status: H-K data flows for 2015.