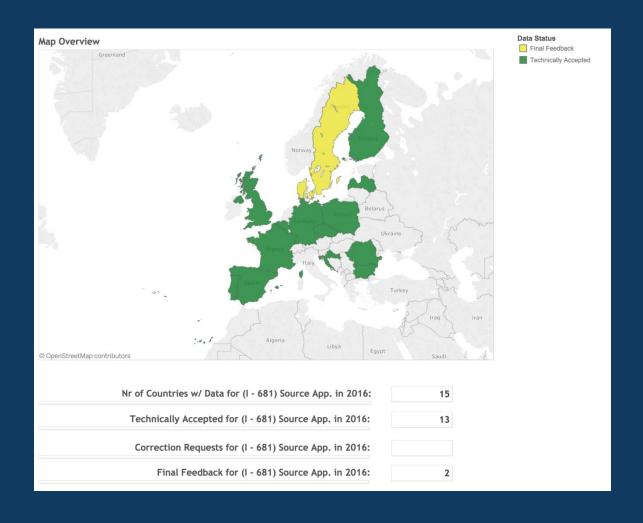

#### Data deliveries and feedback for data flow I, 2015.

Automated final feedback (acceptance/correction request) based on QA results.