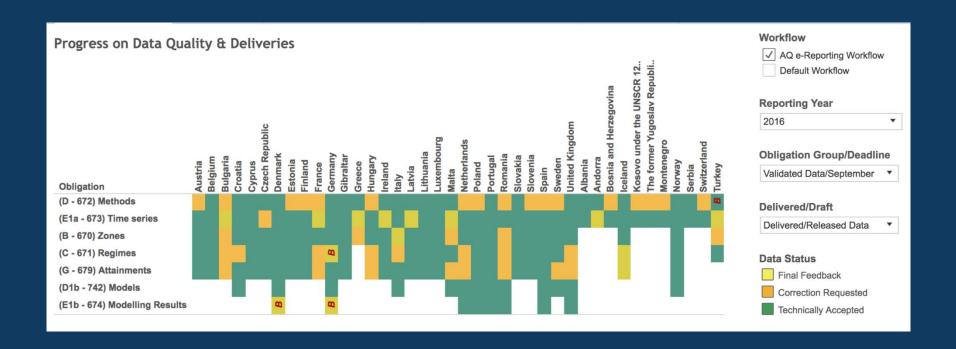

## Data deliveries and feedback for 2016 (B-G)

Data delivery status: B-G data flows for 2016.