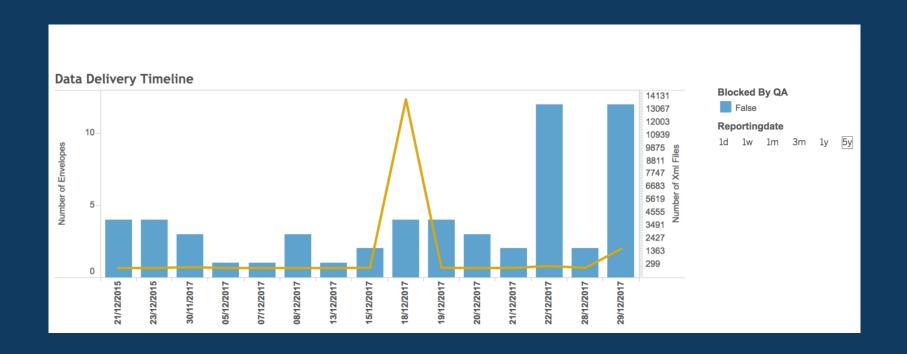

## Data deliveries and feedback for 2016 (B-G)

Data delivery timeline for B-G data flows, 2016.