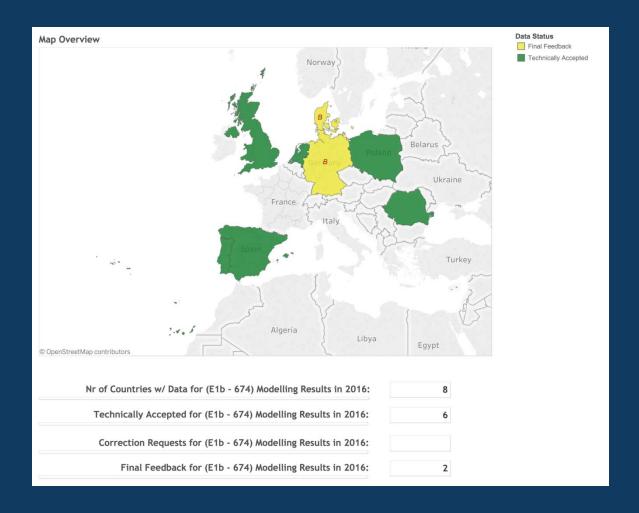

, 2016.



The feedback is based both on QA checks running in CDR and additional checks performed outside CDR (geometry validation).

### Data deliveries and feedback for data flow D, 2016.



## Data deliveries and feedback for data flow C, 2016.



## Data deliveries and feedback for data flow E1a, 2016.



Similar as for data flow B, the feedback is based both on QA checks running in CDR and additional checks performed outside CDR (import into SQL DB, aggregations).

Due to amount of data, complexity of checks and allowed partial resubmissions, process is more difficult to follow than in case of B data flow.

### Data deliveries and feedback for data flow G, 2016.



### Data deliveries and feedback for data flow D1b, 2016.



#### Data deliveries and feedback for data flow E1b, 2016.



## Data deliveries and feedback for 2015 (H-K)



Data delivery status: H-K data flows for 2015.

## Data deliveries and feedback for 2015 (H-K)



Data delivery timeline for H-K data flows, 2015.

#### Data deliveries and feedback for data flow H, 2015.



Automated final feedback (acceptance/correction request) based on QA results.

#### Data deliveries and feedback for data flow I, 2015.



Automated final feedback (acceptance/correction request) based on QA results.

#### Data deliveries and feedback for data flow J, 2015.



Automated final feedback (acceptance/correction request) based on QA results.

#### Data deliveries and feedback for data flow K, 2015.



Automated final feedback (acceptance/correction request) based on QA results.

## Data deliveries and feedback for 2018 (pr