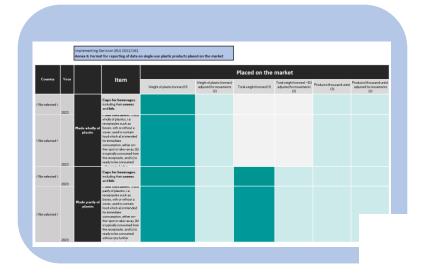

|         | e. Where the weight of plastic contained in and the total weight of single-use plastic products placed on the market of a Member State or the number of such products placed on the market of a Member compared to the previous reporting year, an explanation of the reasons for that differences |                                           |                    |                     |                     |               |  |                               |  |  |  |
|---------|----------------------------------------------------------------------------------------------------------------------------------------------------------------------------------------------------------------------------------------------------------------------------------------------------|-------------------------------------------|--------------------|---------------------|---------------------|---------------|--|-------------------------------|--|--|--|
| Country | Year                                                                                                                                                                                                                                                                                               | Metric                                    | Reporting based on | Reported value 2022 | Reported value 2023 | Variation (%) |  | Main reason for the variation |  |  |  |
| Belgium | 2023                                                                                                                                                                                                                                                                                               | Cups for beverages wholly made of plastic | Weight of plastic  | 8038                | 8500                | 6%            |  |                               |  |  |  |
| Belgium | 2023                                                                                                                                                                                                                                                                                               | Food containers wholly made of plastic    | Weight of plastic  | 12262               | 20000               | 63%           |  |                               |  |  |  |
| Belgium | 2023                                                                                                                                                                                                                                                                                               | Cups for beverages partly made of plastic | Weight of plastic  | 373                 | 400                 | 7%            |  |                               |  |  |  |
| Belgium | 2023                                                                                                                                                                                                                                                                                               |                                           | Total weight       | 3520                | 4000                | 14%           |  |                               |  |  |  |
| Belgium | 2023                                                                                                                                                                                                                                                                                               | Food containers partly made of plastic    | Weight of plastic  | 140                 | 150                 | 7%            |  |                               |  |  |  |
| Belgium | 2023                                                                                                                                                                                                                                                                                               | rood containers party made of plastic     | Total weight       | 1961                | 2000                | 2%            |  |                               |  |  |  |