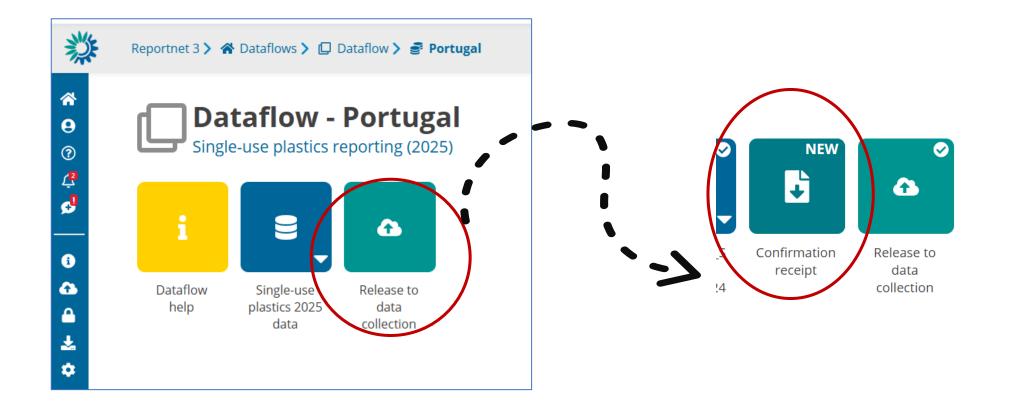

| Total: 1 record                                             |

| ⑦<br>(  | Single-use plastics reporting (2024) - Portugal |                       |                       |                              |                  |            |      |  |
|---------|-------------------------------------------------|-----------------------|-----------------------|------------------------------|------------------|------------|------|--|
|         | ▲ Import dataset data                           | 🛓 Export dataset data | 🔒 Delete dataset data | <ul> <li>Validate</li> </ul> | Show validations | 幸 QC rules | ⊯ Da |  |
| <b></b> | • Single-use Plastics                           |                       |                       | $\bigcirc$                   |                  |            |      |  |







# **Questions**?





Do you have questions or any additional feedback?

# Agenda



# **Types of support - overview and planning**



- Slides, recording of the webinar | Monday afternoon 19<sup>h</sup> May
- Materials available online (SUP reporting website and Reportnet) | Tuesday 20<sup>th</sup> May
- Country feedback to manual and templates | ASAP
- **Reportnet platform open for reporting** | until 30<sup>th</sup> June
- > Helpdesk service at <u>sup.reporting@eea.europa.eu</u>

# **Updates from the European Commission**

# → FAMENET study on EMFAF support for marine litter collection



# Evaluation of the SUP Directive



COM will evaluate SUPD by 3 July 2027 and if appropriate, review:

- > all the other measures listed in the SUPD
- > annex listing SUP products
- binding quanti