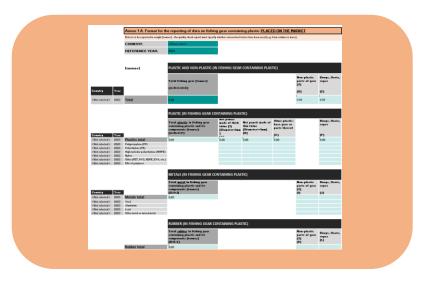

### (d): Fishing gear containing plastic placed on market and collected as waste

Replacing the "separate collection" by "collection" in the name of the tabs

|                  |      | 4.3. Differences from previous     | year's data                                                               |                    |                        |                            |                    |
|------------------|------|------------------------------------|---------------------------------------------------------------------------|--------------------|------------------------|----------------------------|--------------------|
|                  |      | Significant methodological changes | in the calculation method for the current refe<br>whether a break-flag is |                    | •                      | r retrospective revisions, | , their nature and |
| Country          | Year | No                                 |                                                                           | Further explanatio | on/description         |                            |                    |
| < Not selected > | 2023 |                                    |                                                                           |                    |                        |                            |                    |
| < Not selected > | 2023 |                                    |                                                                           |                    |                        |                            |                    |
| < Not selected > | 2023 |                                    |                                                                           |                    | ADDED FOR              | YOUR INFORMATION           | J                  |
| < Not selected > | 2023 |                                    |                                                                           | Number             | Reported value<br>2022 | Reported value<br>2023     | Variation          |
|                  |      |                                    |                                                                           | Waste Collected -  | 0                      | 0                          | 0%                 |
|                  |      |                                    |                                                                           | Plastic and non-   | U                      | U                          | 070                |

"QC4-PoM" and "QC4-Collected": Addition of tables to report changes from 2024 (2022) reporting