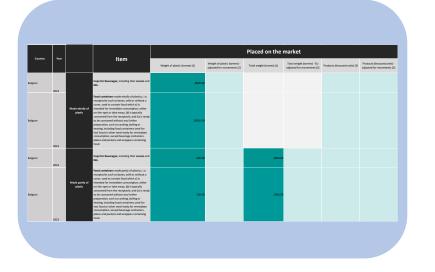

|         | e. Where the weight of plastic contained in and the total weight of single-use plastic products placed on the market of a Member State or the number of such products placed on the market of a Member compared to the previous reporting year, an explanation of the reasons for that differences |                                           |                    |                     |                     |               |  |                               |  |  |  |
|---------|----------------------------------------------------------------------------------------------------------------------------------------------------------------------------------------------------------------------------------------------------------------------------------------------------|-------------------------------------------|--------------------|---------------------|---------------------|---------------|--|-------------------------------|--|--|--|
| Country | Year                                                                                                                                                                                                                                                                                               | Metric                                    | Reporting based on | Reported value 2022 | Reported value 2023 | Variation (%) |  | Main reason for the variation |  |  |  |
| Belgium | 2023                                                                                                                                                                                                                                                                                               | Cups for beverages wholly made of plastic | Weight of plastic  | 8038                | 8500                | 6%            |  |                               |  |  |  |
| Belgium | 2023                                                                                                                                                                                                                                                                                               | Food containers wholly made of plastic    | Weight of plastic  | 12262               | 20000               | 63%           |  |                               |  |  |  |
| Belgium | 2023                                                                                                                                                                                                                                                                                               | Cups for beverages partly made of plastic | Weight of plastic  | 373                 | 400                 | 7%            |  |                               |  |  |  |
| Belgium | 2023                                                                                                                                                                                                                                                                                               |                                           | Total weight       | 3520                | 4000                | 14%           |  |                               |  |  |  |
| Belgium | 2023                                                                                                                                                                                                                                                                                               | Food containers partly made of plastic    | Weight of plastic  | 140                 | 150                 | 7%            |  |                               |  |  |  |
| Belgium | 2023                                                                                                                                                                                                                                                                                               | rood containers party made of plastic     | Total weight       | 1961                | 2000                | 2%            |  |                               |  |  |  |