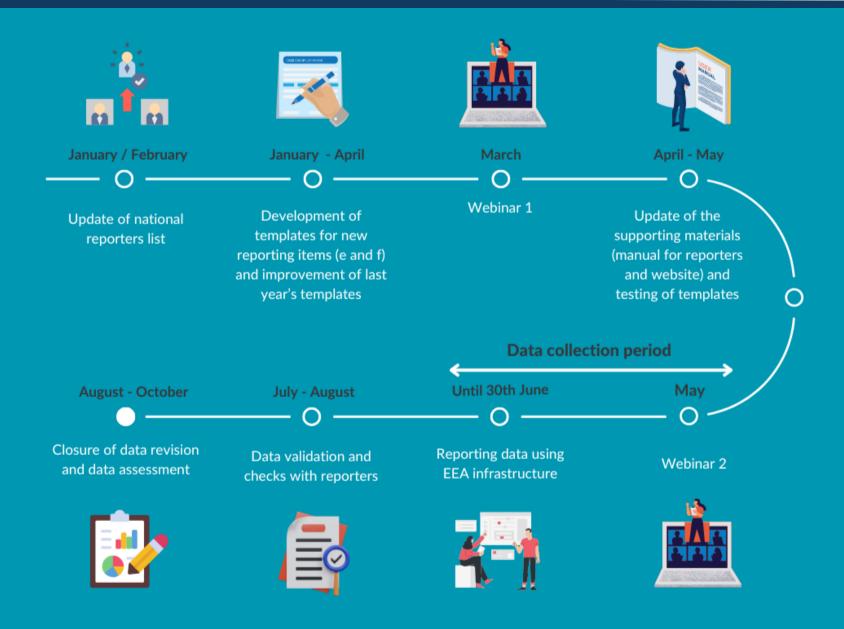

### **2**<sup>nd</sup> webinar | **19**<sup>th</sup> May 2025

**Reporting** on **Directive 2019/904** on the reduction of the impact of certain plastic products on the environment

2025 reporting process